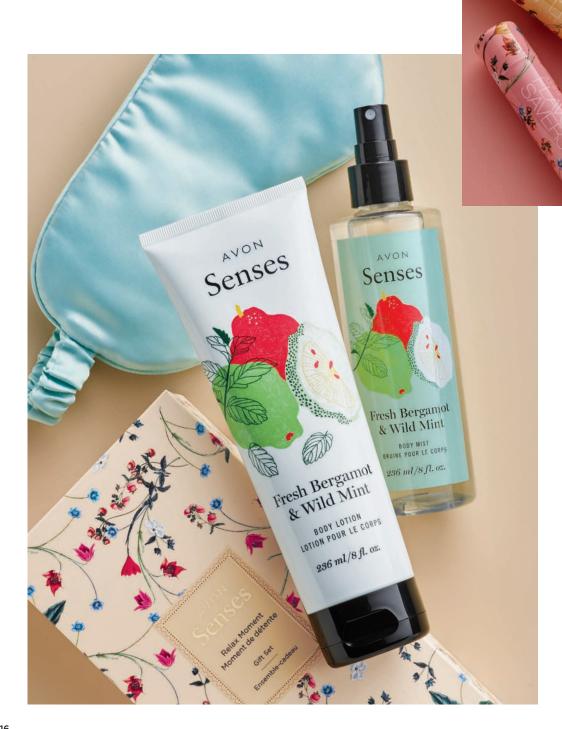

#### Avon Senses Relax Moment Gift Set

Pamper your senses with vibrant notes of wild mint, bright bergamot and solar musk. For the ultimate beauty sleep, wear the luxurious eye mask to relax in style. Includes:

- Fresh Bergamot
   & Wild Mint Body
   Mist, 8 fl. oz.
- Fresh Bergamot & Wild Mint Body Lotion, 8 fl. oz.
- Sleeping Mask, polyester

111-328 reg. \$42 now \$36 the 3-piece set G \$27 P \$25.20 PRP \$21.60