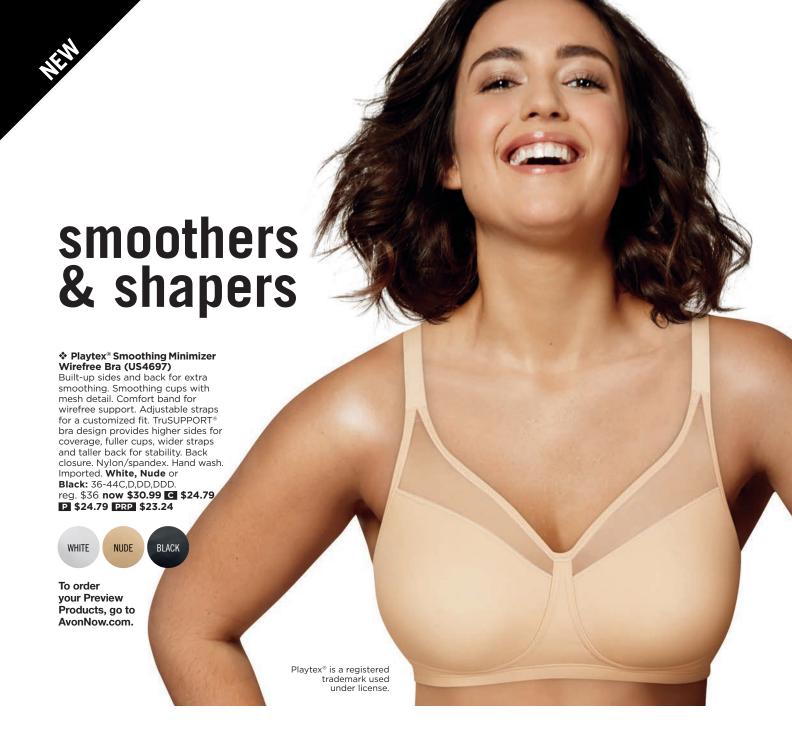

# Indulge Me in Birthday Balms Gift Set

Celebrate your love for a nude pout with this butter-soft mini lip crayon trio. Moisturizing balm formula is enriched with non-GMO shea butter for soft, supple lips. The natural-looking shades provide a sheer hint of color and shine. Each, .0476 oz. net wt. Gift set includes: Mini Birthday Balm Lip Crayons in Birthday Suit, Lovin' Life and Surprise! 107-151 reg. \$30

now \$24 C \$18 P \$16.80 PRP \$14.40