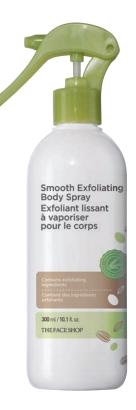

#### The Face Shop Smooth Exfoliating Body Spray

Convenient body spray gently exfoliates dead skin cells. Formulated with mung bean, black bean and rice extracts to smooth, moisturize and cleanse skin. 10 fl. oz. 125-574

reg. \$11.99 now \$9.99 C \$7.49 P \$6.99 PRP \$5.99

Usage: For use in shower. Spray all over body and massage with hands to exfoliate. Rinse off.