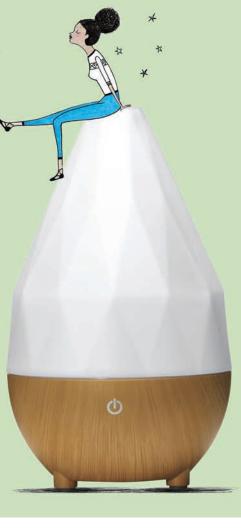

# pure bliss... it's all around

You and your customers can take advantage of this offer in the Brochure: Spend \$35+ on Avon Pure Essential Oils (including Roll-Ons) and get the Diffuser for only \$14.50 (reg. \$36).

| 1 | PROMOTE<br>HEALTHY<br>BREATHING                             | INSPIRE A<br>CLEAR MIND                                     | HELP PURIFY<br>THE AIR                                                                                                                                                                                                                                                                                                                                                                                                                                                                                                                                                                                                                                                                                                                                                                                                                                                                                                                                                                                                                                                                                                                                                                                                                                                                                                                                                                                                                                                                                                                                                                                                                                                                                                                                                                                                                                                                                                                                                                                                                                                                                                        | ENCOURAGE<br>ALERTNESS                                 | HELP BOOST<br>ENERGY                                          | SUPPORT<br>BALANCE                                    |  |
|---|-------------------------------------------------------------|-------------------------------------------------------------|-------------------------------------------------------------------------------------------------------------------------------------------------------------------------------------------------------------------------------------------------------------------------------------------------------------------------------------------------------------------------------------------------------------------------------------------------------------------------------------------------------------------------------------------------------------------------------------------------------------------------------------------------------------------------------------------------------------------------------------------------------------------------------------------------------------------------------------------------------------------------------------------------------------------------------------------------------------------------------------------------------------------------------------------------------------------------------------------------------------------------------------------------------------------------------------------------------------------------------------------------------------------------------------------------------------------------------------------------------------------------------------------------------------------------------------------------------------------------------------------------------------------------------------------------------------------------------------------------------------------------------------------------------------------------------------------------------------------------------------------------------------------------------------------------------------------------------------------------------------------------------------------------------------------------------------------------------------------------------------------------------------------------------------------------------------------------------------------------------------------------------|--------------------------------------------------------|---------------------------------------------------------------|-------------------------------------------------------|--|
|   | + -                                                         | +                                                           | + Design to the second | + -                                                    | +                                                             | + ANDERSON AND AND AND AND AND AND AND AND AND AN     |  |
|   | Add 4 drops<br>of Eucalyptus<br>and 3 drops of<br>Lavender. | Add 4 drops<br>of Peppermint<br>and 2 drops<br>of Rosemary. | Add 3 drops<br>each of Lavender<br>and Eucalyptus,<br>and 2 drops of<br>Rosemary.                                                                                                                                                                                                                                                                                                                                                                                                                                                                                                                                                                                                                                                                                                                                                                                                                                                                                                                                                                                                                                                                                                                                                                                                                                                                                                                                                                                                                                                                                                                                                                                                                                                                                                                                                                                                                                                                                                                                                                                                                                             | Add 5 drops<br>each of<br>Happiness and<br>Peppermint. | Add 5 drops<br>of Grapefruit<br>and 3 drops of<br>Peppermint. | Add 4 drops<br>each of<br>Peppermint<br>and Lavender. |  |