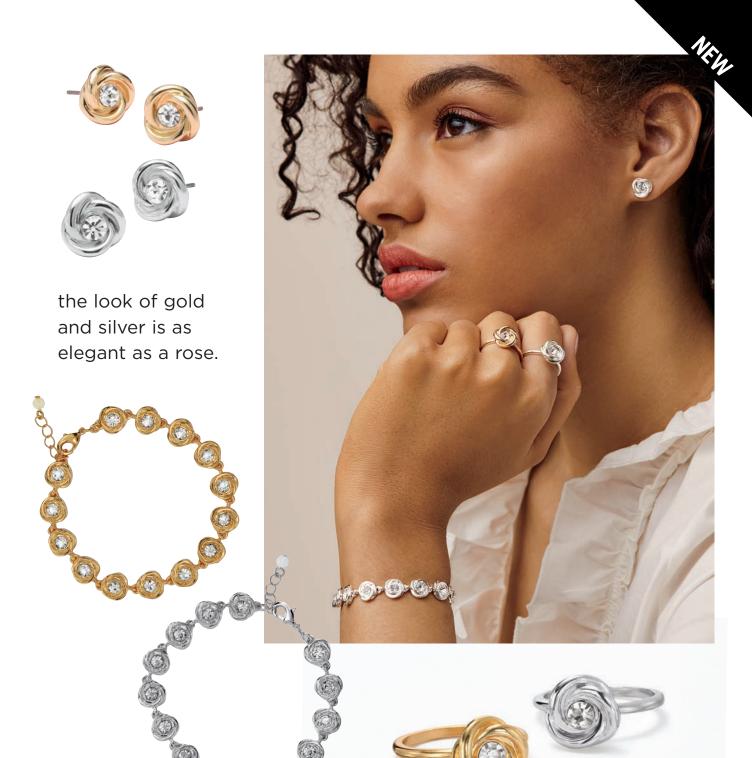

Everyday Elegance Collection Knot design with glass stones. Stud Earrings
Pierced.
Goldtone 221-840
Silvertone 221-888
reg. \$7.99
now \$5.99 each
C \$4.49
P \$4.19
PRP \$3.59

**Tennis Bracelet** 

7½" L with 1" extender. Lobster-clasp closure. Goldtone **221-892** Silvertone **222-210** reg. \$19.99

now \$14.99 each
C \$11.24
P \$10.49
PRP \$8.99

Knot Ring
Silvertone Goldtone
Sizes: Sizes:
6 223-053 6 222-239
8 223-106 8 222-789
10 223-383 10 222-850
reg. \$9.99
now \$7.99 each

C \$5.99 P \$5.59 PRP \$4.79