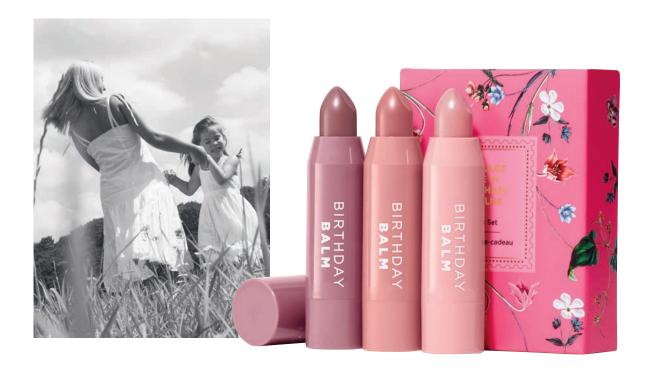

# Indulge Me in Birthday Balms Gift Set

Celebrate your love for a nude pout with this butter-soft mini lip crayon trio. Moisturizing balm formula is enriched with non-GMO shea butter for soft, supple lips. The natural-looking shades provide a sheer hint of color and shine. Each, .0476 oz. net wt. Gift set includes: Mini Birthday Balm Lip Crayons in Birthday Suit, Lovin' Life and Surprise! 107-151 reg. \$30

now \$24 C \$18 P \$16.80 PRP \$14.40