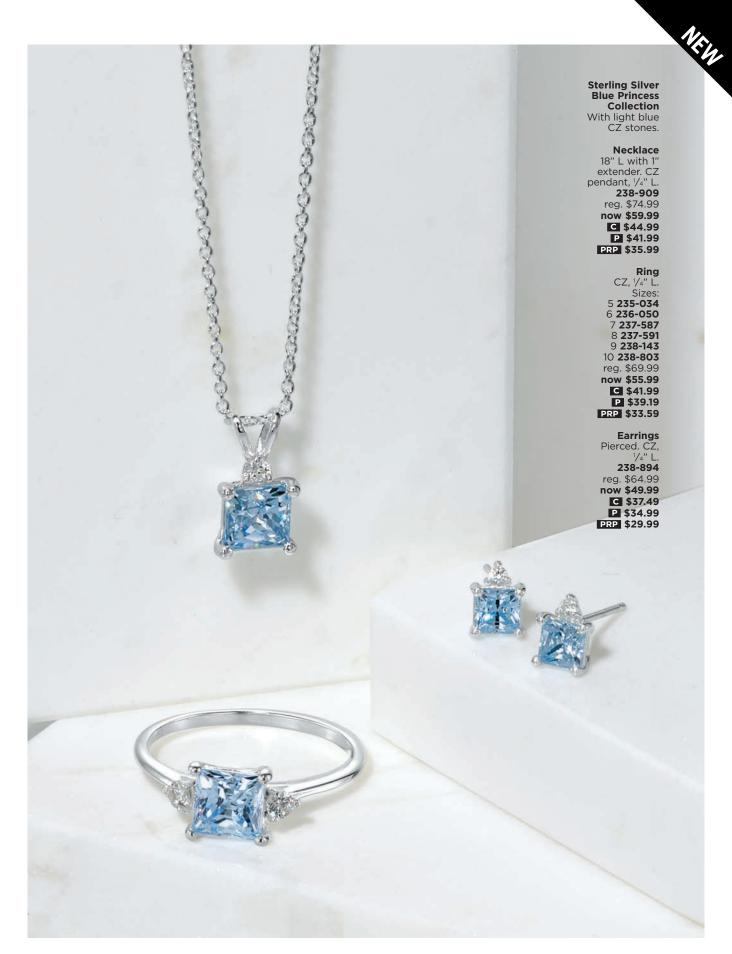

230-750

T 231-354 U 231-430

V 231-703

W 232-088 X 232-107 Y 232-111

Z 232-365

**Pearly Initial Necklace** Goldtone with the look of pearl.  $16\frac{1}{2}$ " with  $3\frac{1}{2}$ " extender. Lobster-clasp closure. reg. \$12.99 now \$9.99 each C \$7.49 P \$6.99 PRP \$5.99



Everyday Elegance Collection Knot design with glass stones. Stud Earrings
Pierced.
Goldtone 221-840
Silvertone 221-888
reg. \$7.99
now \$5.99 each
C \$4.49
P \$4.19
PRP \$3.59

**Tennis Bracelet** 

7½" L with 1" extender. Lobster-clasp closure. Goldtone **221-892** Silvertone **222-210** reg. \$19.99

now \$14.99 each
C \$11.24
P \$10.49
PRP \$8.99

Knot Ring
Silvertone Goldtone
Sizes: Sizes:
6 223-053 6 222-239
8 223-106 8 222-789
10 223-383 10 222-850
reg. \$9.99
now \$7.99 each

C \$5.99 P \$5.59 PRP \$4.79







# IT'S A BREEZE

Time to give your wardrobe a refresh with effortless spring styles!

# \* Pullover Rib Sweater



# top it off...keep it casual for spring



# Comes with an additional pair of blue laces

#### V-Neck **Eyelet Top**

Blue short-sleeve V-neck eyelet top. Polyester/spandex. Center back length: 25½" on medium; 27½" on 1X. Machine wash, line dry. Imported. XS(0-2) **093-426** S(4-6) **093-665** M(8-10) **094-126** L(12-14) **096-717** XL(16) **096-850** 1X(18W-20W) **097-144** 2X(22W-24W) 097-622 3X(26W-28W) **097-842** reg. \$39.99 now \$29.99

**C** \$23.99 P \$23.99

PRP \$22.49

# ❖ Flutter-Sleeve **Tie-Waist Dress**

Grey pullover dress with elastic waist and flutter-sleeve detail. Polyester/viscose/ spandex. Center back length: 40" on medium; 41½" on 1X. Machine wash