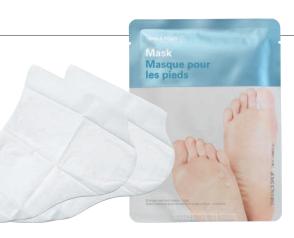

### The Face Shop Smile Foot Mask

Disposable foot mask contains powerful natural moisturizing ingredients for baby-soft feet! Contains highly moisturizing urea, shea butter and collagen, plus peppermint oil for a refreshing sensation. Perfect for tired feet and relief from high-heel use. Contains 2 masks for each foot. 125-297

reg. \$4.79 now \$3.99

C \$2.99 P \$2.79 PRP \$2.39

Usage: Slip the sock-shaped foot masks that are soaked with foot care essence over clean, dry feet. Leave on for about 20 minutes and gently massage.

C 223-455 D 223-489 E 223-880 F 224-648 G 224-849 H 224-887