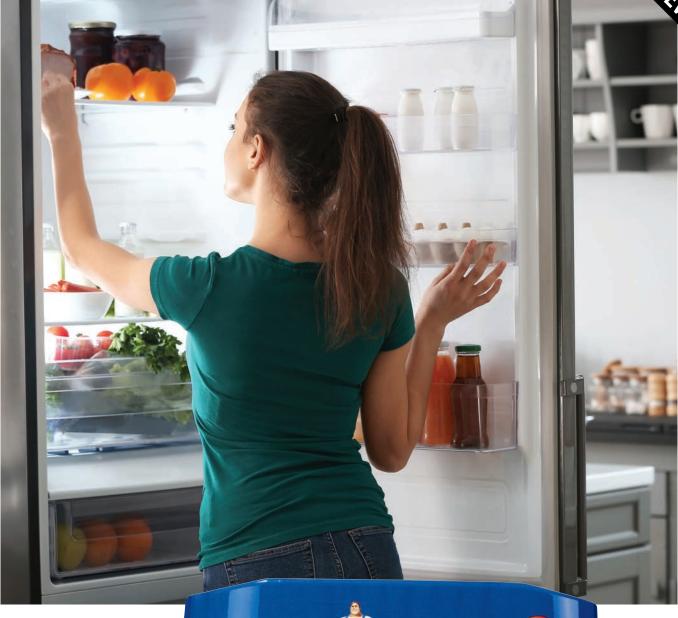

# FRESH FRIDGE

 Homestar Odor Eliminator for Fridge

No-spill solid gel formula with persimmon and eucalyptus extracts to neutralize fridge odors. After gel dissipates, simply recycle the plastic container. 14.8 oz. net wt. 446-125 reg. \$7.99 now \$5.99

C \$4.79 P \$4.79 PRP \$4.49

ODOR ELIMINATOR

ODOR ELIMINATOR
ÉLIMINE-ODEURS

For Fridge

Pour le Réfrigérateur

Lasts up to 3 months

3 Dure jusqu'à trois mois

lasts up to 3 months!

420g net wt. 14.8 cz