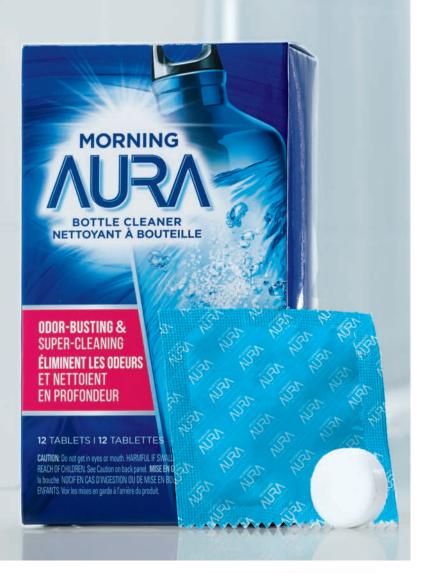

# CLEAN EVERY CREVICE

#### Morning Aura Bottle Cleaner

Odor-busting and super cleaning! Effervescent cleaning tablets break down and lift stains from water bottles, coffee makers, carafes, tea kettles, thermoses and more. Let sit and rinse. Includes "Cleaning in Progress" sticker. 071-945

reg. \$7.99

now \$5.99 the pack of 12

C \$4.79 P \$4.79

PRP \$4.49

WARNING: Liquid in bottle during cleaning process is harmful if swallowed. Use sticker provided and keep out of reach of children.

reg. \$12.99 **now \$9.99 the set C \$7.99 P \$7.99 PRP \$7.49** 