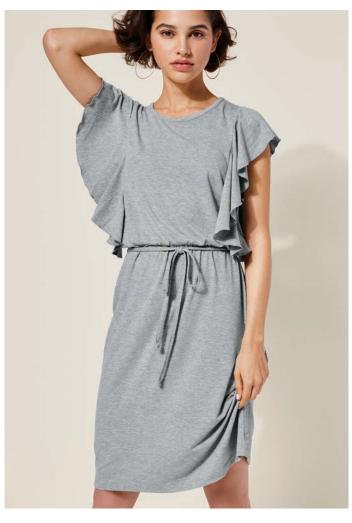

# ❖ Flutter-Sleeve **Tie-Waist Dress**

Grey pullover dress with elastic waist and flutter-sleeve detail. Polyester/viscose/ spandex. Center back length: 40" on medium; 41½" on 1X. Machine wash, dry flat. Imported. XS(0-2) 100-449 S(4-6) **101-282** M(8-10) 101-718 L(12-14) 102-040 XL(16) **102-384** 1X(18W-20W) **102-513** 2X(22W-24W) **102-547** 3X(26W-28W) **102-551** reg. \$49.99 now \$39.99 C \$31.99 **P** \$31.99