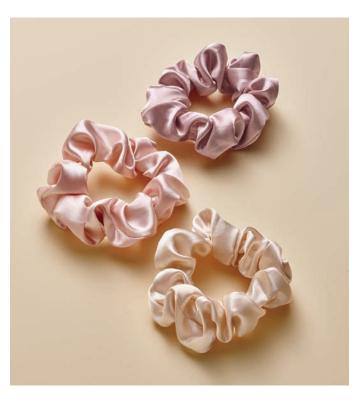

# Tie Me in Silky Touch Hair Scrunchies

Luxurious silky hair scrunchies in easyto-wear classic shades: pink, peach and beige. Polyester, spandex. 1" W. **119-534** reg. \$18

now \$15 C \$11.25 P \$10.50 PRP \$9