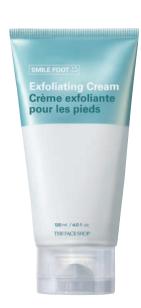

### The Face Shop Smile Foot Exfoliating Cream

A unique 2-in-1 daily foot exfoliating cream that instantly removes dead skin cells and delivers a soothing effect. The gentle formula contains urea, a natural moisturizing ingredient, which leaves feet feeling soft and hydrated. 4 fl. oz. 125-230 reg. \$11.99 now \$9.99

C \$7.49 P \$6.99 PRP \$5.99

Usage: Apply to clean, dry feet and gently massage to exfoliate dead skin cells. Wipe off any residue with a towel.