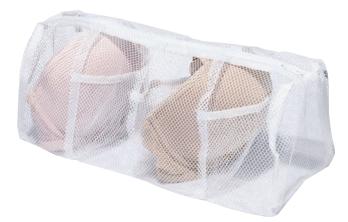

# WHAT'S NEW & C10 FLYER EXCLUSIVE!

\* Delicates Washing Machine Bag

Prevents stretching, fraying and damage to lingerie, hosiery and other delicate fabrics. Mesh bag with 4 compartments and zipper closure. 14" L  $\times$  6" W. Polyester. Imported. **070-494** 

reg. \$12.99 **now \$9.99** 

C \$7.99 P \$7.99 PRP \$7.49