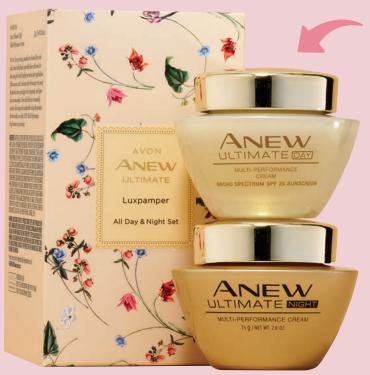

#### **Anew Ultimate Luxpamper** All Day & Night Set

High-performance day and night creams that help transform the look of multiple signs of aging. Includes:

• Multi-Performance Day Cream

- Broad Spectrum SPF 25
- Multi-Performance Night Cream Each, 2.6 oz. net wt.

**098-600** reg. \$104

now \$56 the 2-piece boxed set C \$42

P \$39.20

PRP \$33.60