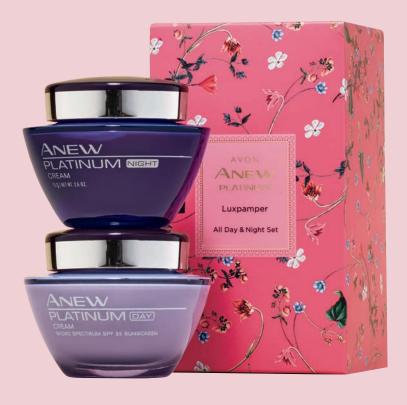

# **Anew Platinum Luxpamper** All Day & Night Set High-performance gravity-

defying day and night creams to help lift the look of your skin's facal contours. Includes:

- Day Cream Broad Spectrum SPF 25
- Night Cream Each, 2.6 oz. net wt. **098-690** reg. \$104 now \$56 the 2-piece boxed set

P \$39.20 PRP \$33.60