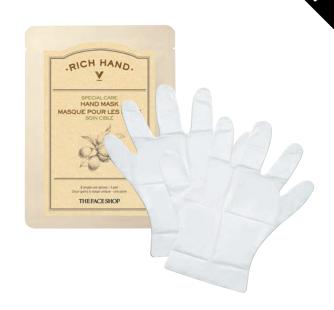

#### The Face Shop Rich Hand V Special Care Hand Mask

Delivers rich moisture and nutrition to dry hands and keeps them soft and moisturized. The disposable hand mask is coated with nourishing lotion that contains sunflower seed oil and urea to deliver instant moisturization, leaving dry hands feeling smooth and supple. Contains 2 masks for each hand. 125-589

reg. \$4 **now \$3 C \$2.25 P \$2.10 PRP \$1.80** 

Usage: Slip hands inside the easy-to-wear glove-like masks and massage for absorption of the formula.